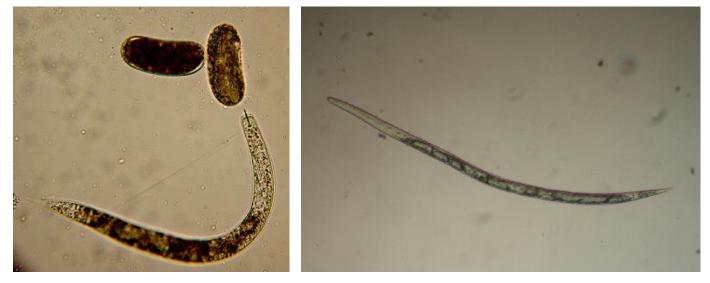

#### Nematode and wireworm control

Root Knot Leison

DaggerStunt

- Cyst
- Ring