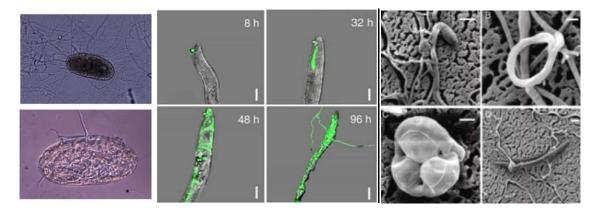

#### Introduction

Nema Pro is a breakthrough in biological control of economically damaging nematodes, It is bacteriabased (non-living) active ingredient possesses true nematicidal activity against eggs, juveniles and adult nematodes, root knot, dagger, stunt, reniform and soybean cyst nematodes. We offers growers a new choice in a dwindling selection of nematode management tools: broad spectrum, exempt from residue tolerances, for conventional & organic production. Thereby, promoting stronger, healthier roots and more robust yields.

# Mode of Action

- ✓ Bacteria-based active ingredient that kills nematodes
- ✓ Posited multi-site mode of action against eggs and juveniles
- ✓ Activity by contact, ingestion and exposure
- ✓ Internal plant response
- ✓ Broad spectrum activity against many nematode
- ✓ species that also affects certain soil arthropods